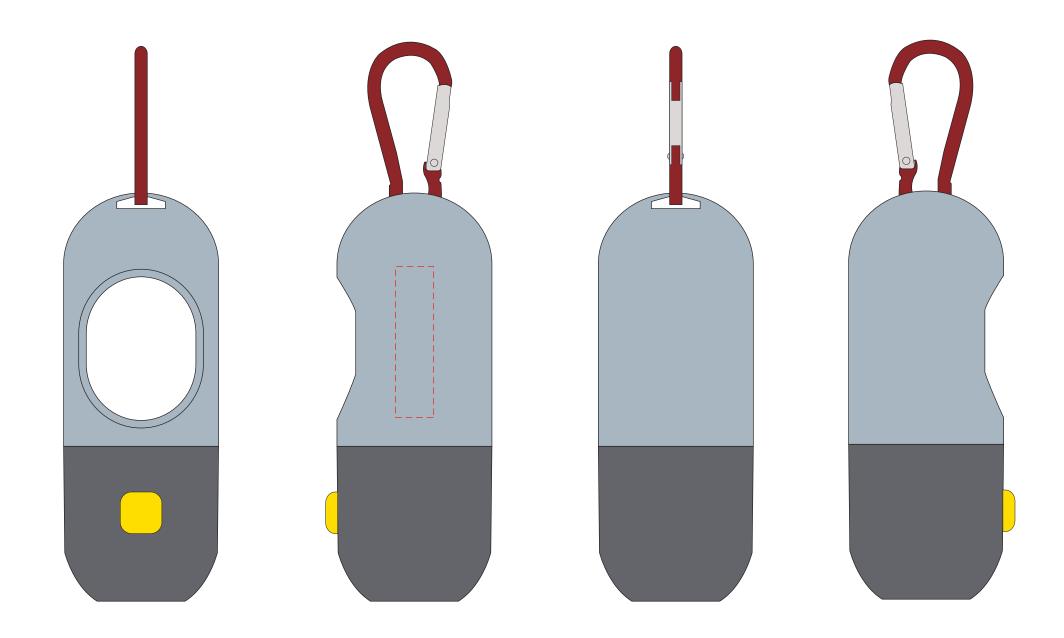

### **Product Colour**

Grey

Grey

LED Dog Waste Dispenser 41 mm \* 108 mm Branding Method: Printed

## Logo Size

Max Logo: 40\*10 mm